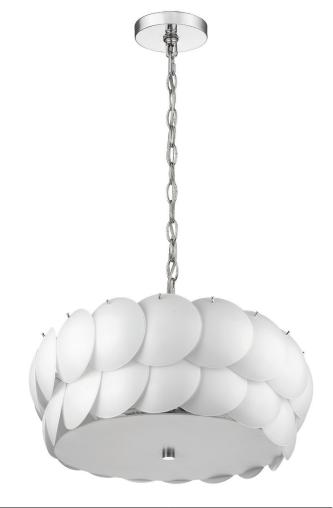

## TP6945-12 SELENE 6-LIGHT PENDANT

| Description:      | Selene 6-light pendant    |  |
|-------------------|---------------------------|--|
| Finish:           | Polished chrome           |  |
| Dimensions:       | 23" dia. x 10.5" H        |  |
| Bulbs:            | 6 x 40W Med.              |  |
| Shade:            | Frosted white glass discs |  |
| Installed Weight: | 21.5 lbs.                 |  |
| Certification:    | c UL / dry location       |  |
|                   | -                         |  |

| Material:                 | Steel and glass            |
|---------------------------|----------------------------|
| Glass:                    | Frosted discs              |
| <b>Canopy Dimensions:</b> | 5" dia.                    |
| Mounting Holes:           | NA                         |
| Switch:                   | NA                         |
| Cord:                     | Silver, 5' chain, 12' wire |
| Dimmable:                 | Yes                        |