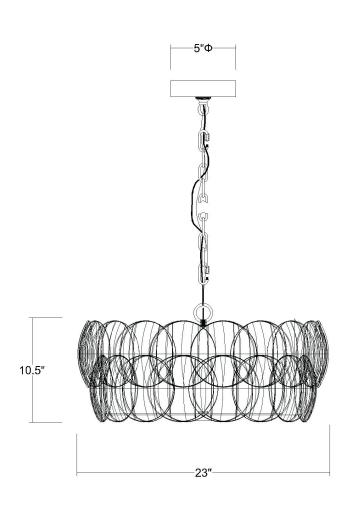

## TP6945-12 SELENE 6-LIGHT PENDANT

| Description:      | Selene 6-light pendant    |  |
|-------------------|---------------------------|--|
| Finish:           | Polished chrome           |  |
| Dimensions:       | 23" dia. x 10.5" H        |  |
| Bulbs:            | 6 x 40W Med.              |  |
| Shade:            | Frosted white glass discs |  |
| Installed Weight: | 21.5 lbs.                 |  |
| Certification:    | c UL / dry location       |  |
|                   | -                         |  |

| Material:                 | Steel and glass            |
|---------------------------|----------------------------|
| Glass:                    | Frosted discs              |
| <b>Canopy Dimensions:</b> | 5" dia.                    |
| Mounting Holes:           | NA                         |
| Switch:                   | NA                         |
| Cord:                     | Silver, 5' chain, 12' wire |
| Dimmable:                 | Yes                        |