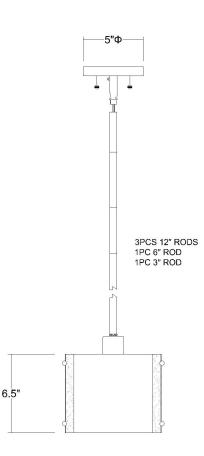

## TP8016 ZOOM PENDANT

| Description:      | Zoom pendant                                               |  |
|-------------------|------------------------------------------------------------|--|
| Finish:           | Polished stainless steel                                   |  |
| Dimensions:       | 9″ dia. x 6.5″ H                                           |  |
| Bulbs:            | 1 x 40W Med.                                               |  |
| Shade:            | Polished stainless steel with clear seeded acrylic accents |  |
| Installed Weight: | 4.6 lbs.                                                   |  |
| Certification:    | c UL                                                       |  |
|                   |                                                            |  |

| Material:                 | Stainless steel,    |
|---------------------------|---------------------|
|                           | steel, acrylic      |
| Glass:                    | NA                  |
| <b>Canopy Dimensions:</b> | 5" dia.             |
| Mounting Holes:           | 2.75" apart         |
| Switch:                   | NA                  |
| Stems:                    | Polished chrome,    |
|                           | 12' wire, 45" stems |
|                           | (3-12", 1-6", 1-3") |
| Dimmable:                 | Yes                 |