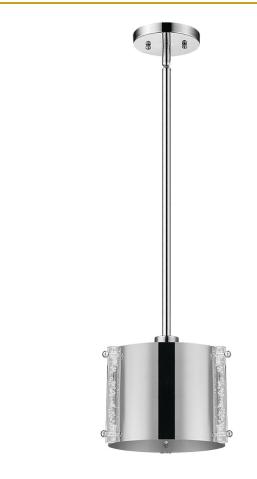

## TP8016 ZOOM PENDANT

| Description:      | Zoom pendant                                               |  |
|-------------------|------------------------------------------------------------|--|
| Finish:           | Polished stainless steel                                   |  |
| Dimensions:       | 9″ dia. x 6.5″ H                                           |  |
| Bulbs:            | 1 x 40W Med.                                               |  |
| Shade:            | Polished stainless steel with clear seeded acrylic accents |  |
| Installed Weight: | 4.6 lbs.                                                   |  |
| Certification:    | c UL                                                       |  |
|                   |                                                            |  |

| Material:                 | Stainless steel,    |
|---------------------------|---------------------|
|                           | steel, acrylic      |
| Glass:                    | NA                  |
| <b>Canopy Dimensions:</b> | 5" dia.             |
| Mounting Holes:           | 2.75" apart         |
| Switch:                   | NA                  |
| Stems:                    | Polished chrome,    |
|                           | 12' wire, 45" stems |
|                           | (3-12", 1-6", 1-3") |
| Dimmable:                 | Yes                 |